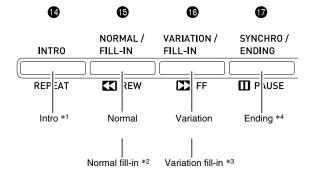

# **General Guide**

ORGAN button

| (POWER) button                           | STRINGS button                                                                                                                                                                                                                                                                                                                                                                                                                                                                                                                                                                                                                                                                                                                                                                                                                                                                                                                                                                                                                                                                                                                                                                                                                                                                                                                                                                                                                                                                                                                                                                                                                                                                                                                                                                                                                                                                                                                                                                                                                                                                                                              |
|------------------------------------------|-----------------------------------------------------------------------------------------------------------------------------------------------------------------------------------------------------------------------------------------------------------------------------------------------------------------------------------------------------------------------------------------------------------------------------------------------------------------------------------------------------------------------------------------------------------------------------------------------------------------------------------------------------------------------------------------------------------------------------------------------------------------------------------------------------------------------------------------------------------------------------------------------------------------------------------------------------------------------------------------------------------------------------------------------------------------------------------------------------------------------------------------------------------------------------------------------------------------------------------------------------------------------------------------------------------------------------------------------------------------------------------------------------------------------------------------------------------------------------------------------------------------------------------------------------------------------------------------------------------------------------------------------------------------------------------------------------------------------------------------------------------------------------------------------------------------------------------------------------------------------------------------------------------------------------------------------------------------------------------------------------------------------------------------------------------------------------------------------------------------------------|
| VOLUME controller                        | VARIOUS button                                                                                                                                                                                                                                                                                                                                                                                                                                                                                                                                                                                                                                                                                                                                                                                                                                                                                                                                                                                                                                                                                                                                                                                                                                                                                                                                                                                                                                                                                                                                                                                                                                                                                                                                                                                                                                                                                                                                                                                                                                                                                                              |
| METRONOME button                         | GM TONES button                                                                                                                                                                                                                                                                                                                                                                                                                                                                                                                                                                                                                                                                                                                                                                                                                                                                                                                                                                                                                                                                                                                                                                                                                                                                                                                                                                                                                                                                                                                                                                                                                                                                                                                                                                                                                                                                                                                                                                                                                                                                                                             |
| SONG RECORDER button                     | <b>FUNCTION</b> button                                                                                                                                                                                                                                                                                                                                                                                                                                                                                                                                                                                                                                                                                                                                                                                                                                                                                                                                                                                                                                                                                                                                                                                                                                                                                                                                                                                                                                                                                                                                                                                                                                                                                                                                                                                                                                                                                                                                                                                                                                                                                                      |
| OPS/DANCE/ROCK button                    |                                                                                                                                                                                                                                                                                                                                                                                                                                                                                                                                                                                                                                                                                                                                                                                                                                                                                                                                                                                                                                                                                                                                                                                                                                                                                                                                                                                                                                                                                                                                                                                                                                                                                                                                                                                                                                                                                                                                                                                                                                                                                                                             |
| JAZZ/EUROPEAN button                     | BANK, REVERB button                                                                                                                                                                                                                                                                                                                                                                                                                                                                                                                                                                                                                                                                                                                                                                                                                                                                                                                                                                                                                                                                                                                                                                                                                                                                                                                                                                                                                                                                                                                                                                                                                                                                                                                                                                                                                                                                                                                                                                                                                                                                                                         |
| LATIN button                             | BEGISTRATION 1/A, CHORUS button                                                                                                                                                                                                                                                                                                                                                                                                                                                                                                                                                                                                                                                                                                                                                                                                                                                                                                                                                                                                                                                                                                                                                                                                                                                                                                                                                                                                                                                                                                                                                                                                                                                                                                                                                                                                                                                                                                                                                                                                                                                                                             |
| WORLD button                             | REGISTRATION 2/B, EXIT button                                                                                                                                                                                                                                                                                                                                                                                                                                                                                                                                                                                                                                                                                                                                                                                                                                                                                                                                                                                                                                                                                                                                                                                                                                                                                                                                                                                                                                                                                                                                                                                                                                                                                                                                                                                                                                                                                                                                                                                                                                                                                               |
| OUNTRY/VARIOUS button                    | REGISTRATION 3/C, < button                                                                                                                                                                                                                                                                                                                                                                                                                                                                                                                                                                                                                                                                                                                                                                                                                                                                                                                                                                                                                                                                                                                                                                                                                                                                                                                                                                                                                                                                                                                                                                                                                                                                                                                                                                                                                                                                                                                                                                                                                                                                                                  |
| BALLAD button                            | <b>BEGISTRATION 4/D</b> , > button                                                                                                                                                                                                                                                                                                                                                                                                                                                                                                                                                                                                                                                                                                                                                                                                                                                                                                                                                                                                                                                                                                                                                                                                                                                                                                                                                                                                                                                                                                                                                                                                                                                                                                                                                                                                                                                                                                                                                                                                                                                                                          |
| PIANO RHYTHMS button                     | STORE, ENTER button                                                                                                                                                                                                                                                                                                                                                                                                                                                                                                                                                                                                                                                                                                                                                                                                                                                                                                                                                                                                                                                                                                                                                                                                                                                                                                                                                                                                                                                                                                                                                                                                                                                                                                                                                                                                                                                                                                                                                                                                                                                                                                         |
| <b>USER RHYTHMS</b> button               | SPLIT, SPLIT POINT button                                                                                                                                                                                                                                                                                                                                                                                                                                                                                                                                                                                                                                                                                                                                                                                                                                                                                                                                                                                                                                                                                                                                                                                                                                                                                                                                                                                                                                                                                                                                                                                                                                                                                                                                                                                                                                                                                                                                                                                                                                                                                                   |
| RHYTHM, MUSIC LIBRARY button             | O AUTO HARMONIZE, USB DEVICE MODE button                                                                                                                                                                                                                                                                                                                                                                                                                                                                                                                                                                                                                                                                                                                                                                                                                                                                                                                                                                                                                                                                                                                                                                                                                                                                                                                                                                                                                                                                                                                                                                                                                                                                                                                                                                                                                                                                                                                                                                                                                                                                                    |
| INTRO, REPEAT button                     | Output Description August A |
| B NORMAL/FILL-IN, ◄◄REW button           | PITCH BEND wheel                                                                                                                                                                                                                                                                                                                                                                                                                                                                                                                                                                                                                                                                                                                                                                                                                                                                                                                                                                                                                                                                                                                                                                                                                                                                                                                                                                                                                                                                                                                                                                                                                                                                                                                                                                                                                                                                                                                                                                                                                                                                                                            |
| <b>I VARIATION/FILL-IN, ►► FF</b> button | Pedal connector                                                                                                                                                                                                                                                                                                                                                                                                                                                                                                                                                                                                                                                                                                                                                                                                                                                                                                                                                                                                                                                                                                                                                                                                                                                                                                                                                                                                                                                                                                                                                                                                                                                                                                                                                                                                                                                                                                                                                                                                                                                                                                             |
| SYNCHRO/ENDING, PAUSE button             | USB flash drive port                                                                                                                                                                                                                                                                                                                                                                                                                                                                                                                                                                                                                                                                                                                                                                                                                                                                                                                                                                                                                                                                                                                                                                                                                                                                                                                                                                                                                                                                                                                                                                                                                                                                                                                                                                                                                                                                                                                                                                                                                                                                                                        |
| START/STOP, PLAY/STOP button             | <b>USB</b> port                                                                                                                                                                                                                                                                                                                                                                                                                                                                                                                                                                                                                                                                                                                                                                                                                                                                                                                                                                                                                                                                                                                                                                                                                                                                                                                                                                                                                                                                                                                                                                                                                                                                                                                                                                                                                                                                                                                                                                                                                                                                                                             |
| ACCOMP ON/OFF, PART button               | IINE OUT R, L/MONO jacks                                                                                                                                                                                                                                                                                                                                                                                                                                                                                                                                                                                                                                                                                                                                                                                                                                                                                                                                                                                                                                                                                                                                                                                                                                                                                                                                                                                                                                                                                                                                                                                                                                                                                                                                                                                                                                                                                                                                                                                                                                                                                                    |
| TEMPO, RHYTHM EDITOR, MUSIC PRESET       | UINE IN R, L/MONO jacks                                                                                                                                                                                                                                                                                                                                                                                                                                                                                                                                                                                                                                                                                                                                                                                                                                                                                                                                                                                                                                                                                                                                                                                                                                                                                                                                                                                                                                                                                                                                                                                                                                                                                                                                                                                                                                                                                                                                                                                                                                                                                                     |
| buttons                                  | MIDI OUT/IN terminals                                                                                                                                                                                                                                                                                                                                                                                                                                                                                                                                                                                                                                                                                                                                                                                                                                                                                                                                                                                                                                                                                                                                                                                                                                                                                                                                                                                                                                                                                                                                                                                                                                                                                                                                                                                                                                                                                                                                                                                                                                                                                                       |
| O Display                                | DC 24V terminal                                                                                                                                                                                                                                                                                                                                                                                                                                                                                                                                                                                                                                                                                                                                                                                                                                                                                                                                                                                                                                                                                                                                                                                                                                                                                                                                                                                                                                                                                                                                                                                                                                                                                                                                                                                                                                                                                                                                                                                                                                                                                                             |
| GRAND PIANO button                       | PHONES jacks                                                                                                                                                                                                                                                                                                                                                                                                                                                                                                                                                                                                                                                                                                                                                                                                                                                                                                                                                                                                                                                                                                                                                                                                                                                                                                                                                                                                                                                                                                                                                                                                                                                                                                                                                                                                                                                                                                                                                                                                                                                                                                                |
| ELEC PIANO button                        |                                                                                                                                                                                                                                                                                                                                                                                                                                                                                                                                                                                                                                                                                                                                                                                                                                                                                                                                                                                                                                                                                                                                                                                                                                                                                                                                                                                                                                                                                                                                                                                                                                                                                                                                                                                                                                                                                                                                                                                                                                                                                                                             |
|                                          |                                                                                                                                                                                                                                                                                                                                                                                                                                                                                                                                                                                                                                                                                                                                                                                                                                                                                                                                                                                                                                                                                                                                                                                                                                                                                                                                                                                                                                                                                                                                                                                                                                                                                                                                                                                                                                                                                                                                                                                                                                                                                                                             |